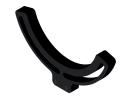

## Lens Holder - Mounting Bracket TO125

**Short description:** Holder for telecentric lenses of the series

TO125 with threaded hole M5

**Order number:** 2-91-336

## **Characteristics**

- Holder for lenses and telecentric lights
- Robust mount for high mechanical loads
- Support long lenses for vibration-free attachment
- Fixation of the optical adjustment under extreme mechanical loads
- Adaptable to various attachment situations such as direct attachment to the machine frame, attachment to a separate rail with attachment features or combination of rail and machine

## **Technical data**

| Material              | Aluminium, black anodised |
|-----------------------|---------------------------|
| Weight                | 78 g                      |
| Mounting options      | Threaded hole M5          |
| Can be combined with: |                           |
| Telecentric optic     | TO125 series              |
|                       |                           |