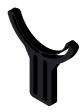

## Lens Holder - Mounting Bracket TO88 SH

**Short description:** Holder for telecentric lenses of the series TO88

with slotted hole for M4-M6

**Order number:** 2-91-335

## **Characteristics**

- Holder for lenses and telecentric lights
- Robust mount for high mechanical loads
- Support long lenses for vibration-free attachment
- Fixation of the optical adjustment under extreme mechanical loads
- Adaptable to various attachment situations such as direct attachment to the machine frame, attachment to a separate rail with attachment features or combination of rail and machine

## **Technical data**

| Material              | Aluminium, black anodised |
|-----------------------|---------------------------|
| Weight                | 73 g                      |
| Mounting options      | Slotted hole for M4-M6    |
| Can be combined with: |                           |
| Telecentric optic     | TO88 series               |