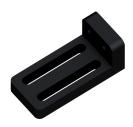

## Lens Holder - Mounting angle SH

**Short description:** Holder for telecentric lenses and lightings with

with slotted hole for M4-M6

**Order number:** 2-91-332

## **Characteristics**

- Holder for lenses and telecentric lights
- Robust mount for high mechanical loads
- Support long lenses for vibration-free attachment
- Fixation of the optical adjustment under extreme mechanical loads
- Adaptable to various attachment situations such as direct attachment to the machine frame, attachment to a separate rail with attachment features or combination of rail and machine

## **Technical data**

| Material              | Aluminium, black anodised                  |
|-----------------------|--------------------------------------------|
| Weight                | 57 g                                       |
| Mounting options      | Slotted hole for M4-M6                     |
| Can be combined with: |                                            |
| Telecentric optic     | TO66 series<br>TO88 series<br>TO125 series |