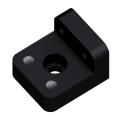

## Lens Holder - Mounting angle

**Short description:** Holder for telecentric lenses and lightings with

with threaded hole M5

**Order number:** 2-91-331

## **Characteristics**

- Holder for lenses and telecentric lights
- Robust mount for high mechanical loads
- Support long lenses for vibration-free attachment
- Fixation of the optical adjustment under extreme mechanical loads
- Adaptable to various attachment situations such as direct attachment to the machine frame, attachment to a separate rail with attachment features or combination of rail and machine

## **Technical data**

| Material              | Aluminium, black anodised                  |
|-----------------------|--------------------------------------------|
| Weight                | 27 g                                       |
| Mounting options      | Threaded hole M5                           |
| Can be combined with: |                                            |
| Telecentric optic     | TO66 series<br>TO88 series<br>TO125 series |