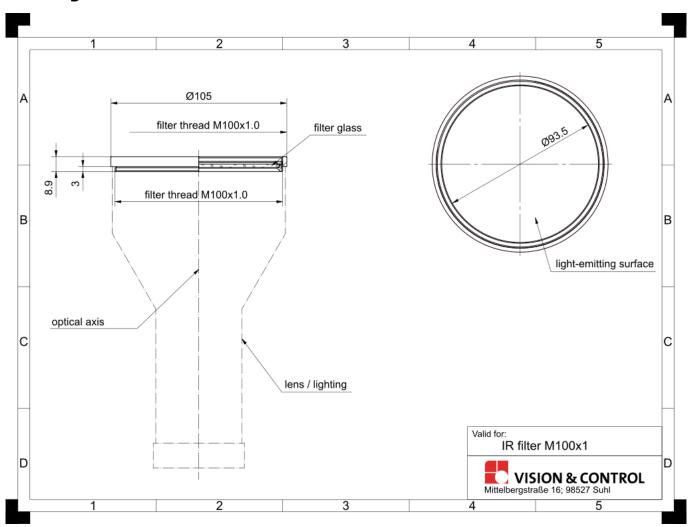

1



## **Technical data**

| Filter type                | Long-pass filter         |  |
|----------------------------|--------------------------|--|
|                            | Daylight blocking filter |  |
| Housing material           | Filter mount: brass      |  |
| Optical material           | Glass                    |  |
| Edge length                | 830 nm                   |  |
| Transmission               | = 83.6                   |  |
| Thickness optical material | 2 mm                     |  |
| Weight                     | 106 g                    |  |
| Mounting                   | Screw-in socket          |  |
| Filter thread              | M100 x 1                 |  |
|                            |                          |  |

18.03.2025 Seite 2



## **Drawings**



Dimensional drawing in mm

18.03.2025 Seite 3