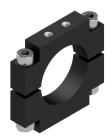

## Lens Holder - Lens Holder d32

**Short description:** Holder for telecentric lenses and lightings with

d = 32 mm

**Order number:** 2-90-122

## **Characteristics**

- Holder for lenses and telecentric lights
- Robust mount for high mechanical loads
- Support long lenses for vibration-free attachment
- Fixation of the optical adjustment under extreme mechanical loads
- Adaptable to various attachment situations such as direct attachment to the machine frame, attachment to a separate rail with attachment features or combination of rail and machine

## **Technical data**

| Material              | Aluminium, black anodised |
|-----------------------|---------------------------|
| Weight                | 53 g                      |
| Clamping diameter     | 32 mm                     |
| Clamping length       | 10 mm                     |
| Can be combined with: |                           |
| Telecentric optic     | T24 series                |
|                       | T51 series                |
|                       | T107 series               |
|                       | T125 series               |
|                       | TOB11 series              |
|                       | TOB22 series              |
|                       | TOB42 series              |
|                       |                           |