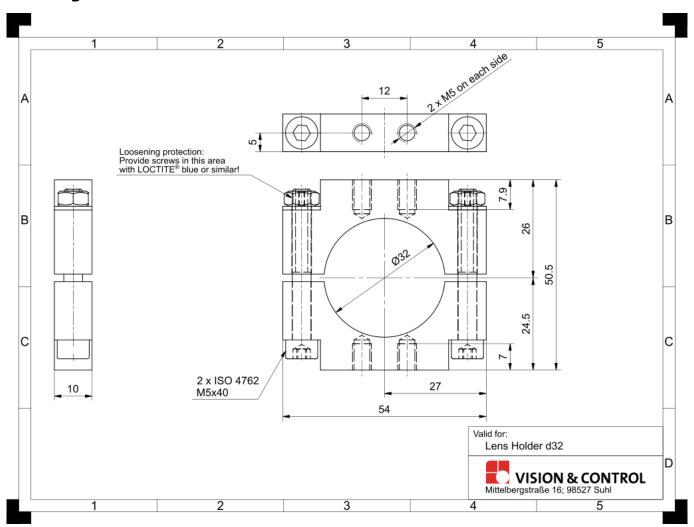

**

| Material              | Aluminium, black anodised |
|-----------------------|---------------------------|
| Weight                | 53 g                      |
| Clamping diameter     | 32 mm                     |
| Clamping length       | 10 mm                     |
| Can be combined with: |                           |
| Telecentric optic     | T24 series                |
|                       | T51 series                |
|                       | T107 series               |
|                       | T125 series               |
|                       | TOB11 series              |
|                       | TOB22 series              |
|                       | TOB42 series              |
|                       |                           |

18.03.2025 Seite 2



## **Drawings**



Dimensional drawing in mm

18.03.2025 Seite 3