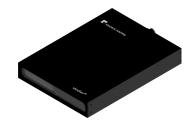

## vicotar® Telecentric Lens - TLL400/28-400-V-WN-LW

**Short description:** Telecentric line lens, with Fresnel technology,

for 28 mm line, M42 mount

**Order number:** 2-06-231

## **Characteristics**

- telecentric lens for line scan camera applications with extremely large object field
- low-distortion, low telecentric error
- lightweight thanks to Fresnel technology
- usable for the visible spectral range and near infrared
- Designed for monochromatic applications
- adjustable aperture, arrestable
- internal filter for false light suppression installed by the manufacturer
- protective glass available as an accessory
- robust industrial design